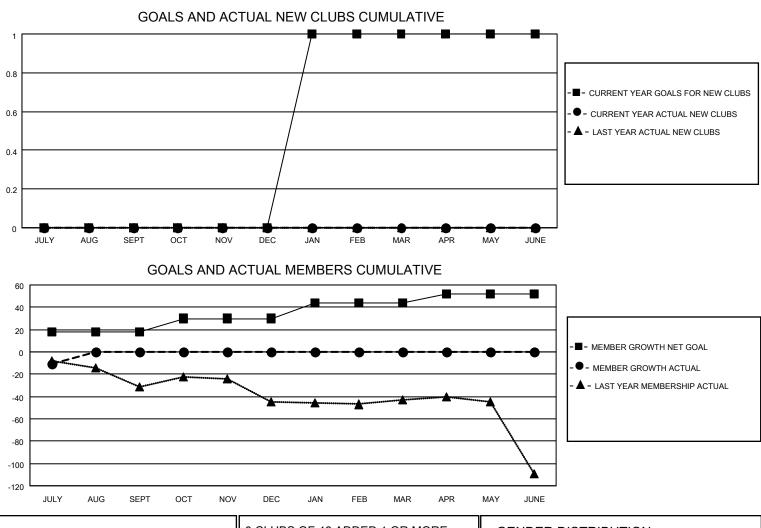

## LOCATION WASHINGTON

District 19 H

Results as of: 7/31/2021

| Clubs                 |               |           |               | Members               |                        |                         |                                                    |  |
|-----------------------|---------------|-----------|---------------|-----------------------|------------------------|-------------------------|----------------------------------------------------|--|
| RESULTS FOR 2021-2022 |               |           |               | RESULTS FOR 2021-2022 |                        |                         |                                                    |  |
| QUARTER               | NEW CLUB GOAL | NEW CLUBS | DROPPED CLUBS | QUARTER               | BER GROWTH NET<br>GOAL | MEMBER GROWTH<br>ACTUAL | DROPPED<br>MEMBERS ACTUAL<br>(including transfers) |  |
| JULY/AUG/SEPT         | 0             | 0         | 0             | JULY/AUG/SEPT         | 18                     | 2                       | 11                                                 |  |
| OCT/NOV/DEC           | 0             | 0         | 0             | OCT/NOV/DEC           | 12                     | 0                       | 0                                                  |  |
| JAN/FEB/MAR           | 1             | 0         | 0             | JAN/FEB/MAR           | 14                     | 0                       | 0                                                  |  |
| APR/MAY/JUNE          | 0             | 0         | 0             | APR/MAY/JUNE          | 8                      | 0                       | 0                                                  |  |